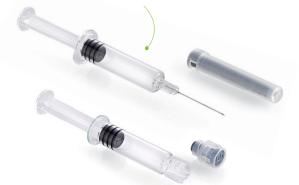

## BD Hypak™ for Vaccines offering:

30 references of BD Hypak<sup>™</sup> for Vaccines available

|                       | Staked Needle       | Luer                      |
|-----------------------|---------------------|---------------------------|
| BD SCF™*              | 1mL                 | 1mL - 1.25mL - 1.5mL      |
| Flange                | Cut                 | Cut - Round - Small Round |
| Tip / Needle Cap type | Rigid Needle Shield | PRTC**                    |
| Needle diameter       | 25G - 27G           |                           |
| Needle length         | 5/8"                |                           |