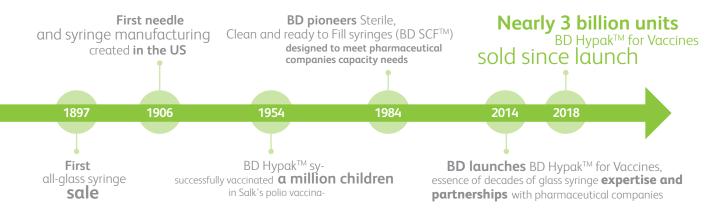

- BD is uniquely positioned with high volume production capacity delivering hundreds of millions of BD Hypak<sup>TM</sup> for Vaccines each year
- Guaranteed high level of specifications and consistent quality performance
  - Harmonized validation strategy worldwide for each line at all production sites.
  - Minimized risk of deviation through the implemented In-Process Controls at key steps of the manufacturing Process

A reliable Pre-fillable Syringe from a trusted partner

Hypak<sup>™</sup> for Vaccines is selected by the top 5 vaccine pharmaceutical companies<sup>2, 3</sup>